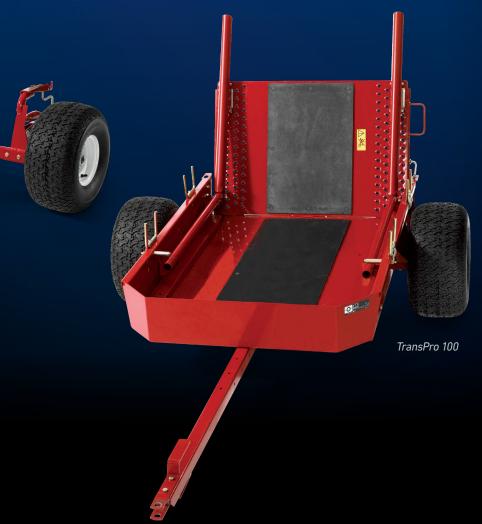

## Safely and easily transport one or two walk greensmowers.

Toro® TransPro® trailers safely and easily transport walk greens mowers to and from the green. The unique design protects your greens mower investment and keeps adjustments intact. The TransPro 80 accommodates a single Greensmaster® with a Flat Ramp or Rail Ramp Kit. For additional time and productivity gains, transport two walk greens mowers (excluding the Greensmaster 1600 and Greensmaster 1026) with the TransPro 100.

### TransPro 100

- Safely transport 1 or 2 walk greens mowers
- Rail ramp simplifies operation and reduces loading time by 50% - no need to mount mower transport wheels
- Large trailer tires to cushion ride and help protect mower during transport
- · Rubber mat protects greens mower front rollers during transport, helping keep mower adjustments intact
- Quick-lock device secures mower to the trailer for safe transport
- Can also be used as a utility trailer