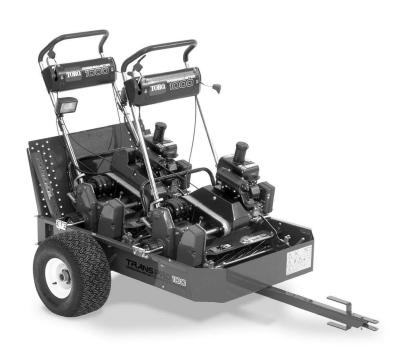

## Safely and easily transport one or two walk greensmowers.

Toro® TransPro® trailers safely and easily transport walk greens mowers to and from the green. The unique design protects your greens mower investment and keeps adjustments intact. The TransPro 80 accommodates a single Greensmaster® with a Flat Ramp or Rail Ramp Kit. For additional time and productivity gains, transport two walk greens mowers (excluding the Greensmaster 1600 and Greensmaster 1026) with the TransPro 100.

### TransPro 100

- Safely transport 1 or 2 walk greens mowers
- Rail ramp simplifies operation and reduces loading time by 50% - no need to mount mower transport wheels
- Large trailer tires to cushion ride and help protect mower during transport
- · Rubber mat protects greens mower front rollers during transport, helping keep mower adjustments intact
- Quick-lock device secures mower to the trailer for safe transport
- Can also be used as a utility trailer