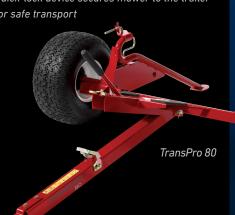

#### TransPro 80

- Safely transport 1 walk greens mower
- Rail ramp simplifies operation and reduces loading time by 50% – no need to mount mower transport wheels
- Large trailer tires to cushion ride and help protect mower during transport
- Rubber mat protects greens mower front rollers during transport, helping keep mower adjustments intact
- Open design allows servicing and washdown while mower is on the trailer
- Quick-lock device secures mower to the trailer for safe transport

## Safely and easily transport one or two walk greensmowers.

Toro® TransPro® trailers safely and easily transport walk greens mowers to and from the green. The unique design protects your greens mower investment and keeps adjustments intact. The TransPro 80 accommodates a single Greensmaster® with a Flat Ramp or Rail Ramp Kit. For additional time and productivity gains, transport two walk greens mowers (excluding the Greensmaster 1600 and Greensmaster 1026) with the TransPro 100.